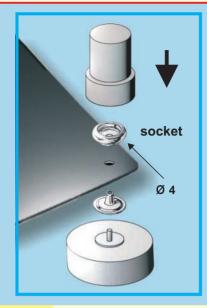

## **GROUNDING ACCESSORIES**

7804 873

7804.803 7804.809 7804.804 7804.805

Φ10mm socket (2 parts)
Punch and Anvil for socket F
Φ10mm stud (2 parts)
Punch and Anvil for stud M

7804.811

Dimensions: Weight: Eyelets manual press (Without punch and anvil) 90 x 180 x 320mm 3 Kg