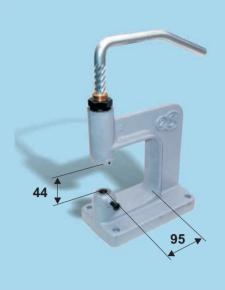

## **GROUNDING ACCESSORIES**

7804 873

7804.803 7804.809 7804.804 7804.805

Φ10mm socket (2 parts)
Punch and Anvil for socket F
Φ10mm stud (2 parts)
Punch and Anvil for stud M

7804.811

Dimensions: Weight: Eyelets manual press (Without punch and anvil) 90 x 180 x 320mm 3 Kg