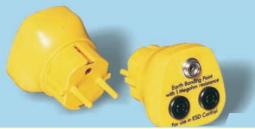

## EARTH BONDING POINT PLUG

EBP plug provides a safe, effective and simple method of using the ring mains earth as ground.

Made of vellow ABS, Earth Bonding Plug fits the European CEE(7) VII Schuko sockets.

7804.874

Earth Bonding Plug with two 4mm plug sockets, one 10mm stud