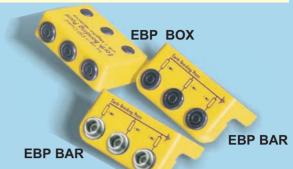

## **EARTH BONDING POINT**

An Earth Bonding Point (EBP) ties together (via cords) several elements of an EPA such as bench surface, floor mat or wrist strap. Each input is fitted with a  $1M\Omega$  resistor.

EBP is supplied with a 2 meters grounding cord for connecting to the Earth Facility.

7804.896 ÉBP BOX

three 4mm shrouded plug sockets

7804.898 EBP BAR

**7804.899** EBP BAR

three 4mm shrouded plug sockets three studs 10mm