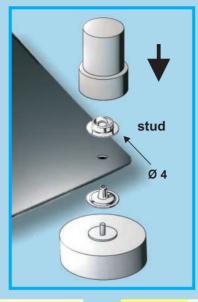

## **GROUNDING ACCESSORIES**

7804 873

7804.803 7804.809 7804.804 7804.805

Φ10mm socket (2 parts)
Punch and Anvil for socket F
Φ10mm stud (2 parts)
Punch and Anvil for stud M

7804.811

Dimensions: Weight: Eyelets manual press (Without punch and anvil) 90 x 180 x 320mm 3 Kg