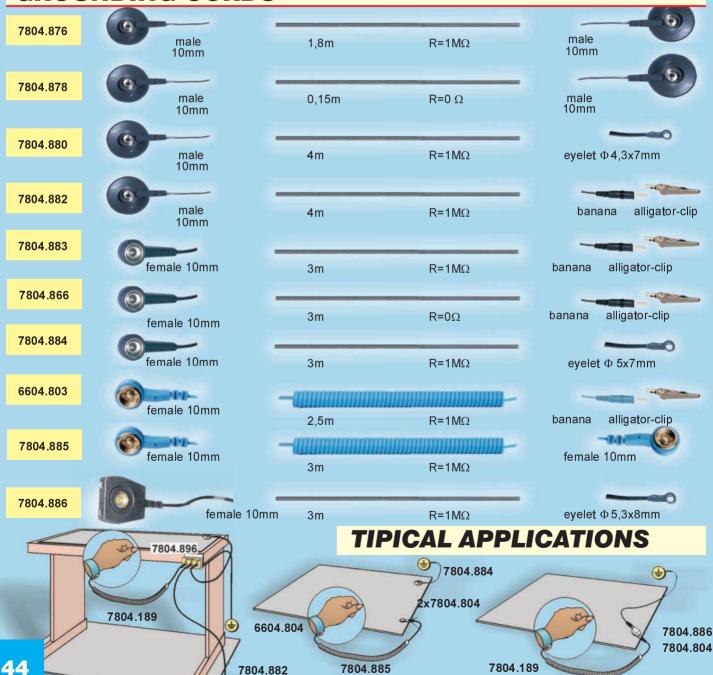

## EARTH BONDING POINT PLUG

EBP plug provides a safe, effective and simple method of using the ring mains earth as ground.

Made of vellow ABS, Earth Bonding Plug fits the European CEE(7) VII Schuko sockets.

7804.874

Earth Bonding Plug with two 4mm plug sockets, one 10mm stud

## **EARTH BONDING POINT**

An Earth Bonding Point (EBP) ties together (via cords) several elements of an EPA such as bench surface, floor mat or wrist strap. Each input is fitted with a  $1M\Omega$  resistor.

EBP is supplied with a 2 meters grounding cord for connecting to the Earth Facility.

7804.896 ÉBP BOX

three 4mm shrouded plug sockets

7804.898 EBP BAR

**7804.899** EBP BAR

three 4mm shrouded plug sockets three studs 10mm



## **GROUNDING CORDS**



## **GROUNDING ACCESSORIES**





7804 873



7804.803 7804.809 7804.804 7804.805

Φ10mm socket (2 parts)
Punch and Anvil for socket F
Φ10mm stud (2 parts)
Punch and Anvil for stud M

7804.811

Dimensions: Weight: Eyelets manual press (Without punch and anvil) 90 x 180 x 320mm 3 Kg

| 7804.870                  |
|---------------------------|
| 7804.815<br>Stud Φ 10mm   |
| 7804.814<br>Socket ⊕ 10mm |
| Stud                      |
| 7804.818 Stud             |
| 7804.819 Socket           |
| Socket                    |
| 7804.796 Stud             |
| 7804.797 Socket           |
| 7804.816                  |
| 7804.817                  |
| 7804.872 7804.873         |

| Weight: 3 Kg |                                                                        |
|--------------|-----------------