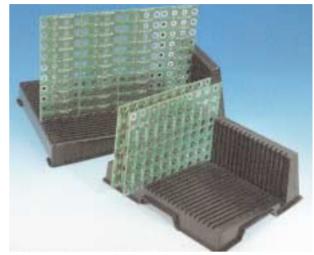

# **CONDUCTIVE TRAY**

#### Art. TRAY

Stackable PCB tray, available with optional internal, frames adjustable. Dim.237x327x45mm.

#### Frames (2 heights): Art. TRAY-G h. 10 mm Art. TRAY-GR h. 17 mm