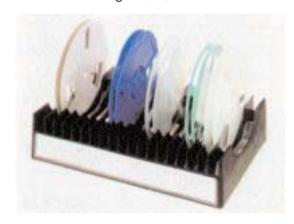

#### **REELS FRAME**

#### Art. REELBOX

Holder for reels, conductive plastic. Dimensions 344x231x70 mm. 17 grooves , 16 mm wide.