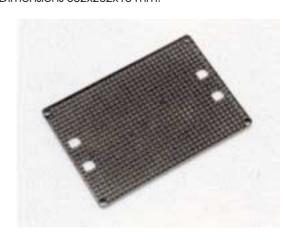

#### Art. TRAY

Stackable PCB tray, available with optional internal, frames adjustable. Dim.237x327x45mm.