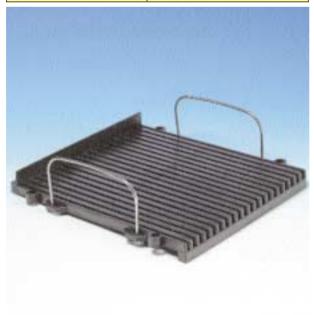

#### **BENCH RACKS**

### Art. DESK1

Flat small bench rack, available also with handles, with safely hold PCBs in grooves for internal transport during the assembly process. Moulded with condutive plastic.

| Dimensions Pitch groove Groove width Groove depth | 200x240x20mm<br>10mm<br>3mm<br>9mm |
|---------------------------------------------------|------------------------------------|
| Number groove                                     | 20                                 |