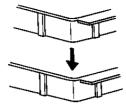

## **BENCH «L» HOLDER**

#### Art. DEL

Conductive «L» shaped bench PCB holder.

| Art.  | Dimensions     | Grooves      | Width            |
|-------|----------------|--------------|------------------|
| DEL-1 | 205x274x 93 mm | 25-pitch 9mm | 2.7 mm<br>2.4 mm |
| DEL-1 | 350x263x125 mm | 25-pitch 9mm | _                |