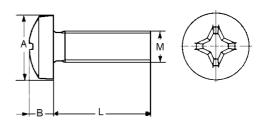

## Features

Dimensions

• Manufactured from steel, quality 4.8, zinc-plated.

8,0

8,0

8,0

| Α    | В                                                        | М                                                                                                                         | L                                                                                                                                                                                                                                                                                                                                                                                                                                                                                                                                                                                                    |
|------|----------------------------------------------------------|---------------------------------------------------------------------------------------------------------------------------|------------------------------------------------------------------------------------------------------------------------------------------------------------------------------------------------------------------------------------------------------------------------------------------------------------------------------------------------------------------------------------------------------------------------------------------------------------------------------------------------------------------------------------------------------------------------------------------------------|
| [mm] | [mm]                                                     |                                                                                                                           | [mm]                                                                                                                                                                                                                                                                                                                                                                                                                                                                                                                                                                                                 |
| 5,0  | 2,0                                                      | M2,5                                                                                                                      | 5                                                                                                                                                                                                                                                                                                                                                                                                                                                                                                                                                                                                    |
| 5,0  | 2,0                                                      | M2,5                                                                                                                      | 8                                                                                                                                                                                                                                                                                                                                                                                                                                                                                                                                                                                                    |
| 5,0  | 2,0                                                      | M2,5                                                                                                                      | 10                                                                                                                                                                                                                                                                                                                                                                                                                                                                                                                                                                                                   |
| 5,0  | 2,0                                                      | M2,5                                                                                                                      | 16                                                                                                                                                                                                                                                                                                                                                                                                                                                                                                                                                                                                   |
| 6,0  | 2,4                                                      | M3                                                                                                                        | 6                                                                                                                                                                                                                                                                                                                                                                                                                                                                                                                                                                                                    |
| 6,0  | 2,4                                                      | M3                                                                                                                        | 8                                                                                                                                                                                                                                                                                                                                                                                                                                                                                                                                                                                                    |
| 6,0  | 2,4                                                      | М3                                                                                                                        | 10                                                                                                                                                                                                                                                                                                                                                                                                                                                                                                                                                                                                   |
| 6,0  | 2,4                                                      | M3                                                                                                                        | 12                                                                                                                                                                                                                                                                                                                                                                                                                                                                                                                                                                                                   |
| 6,0  | 2,4                                                      | M3                                                                                                                        | 16                                                                                                                                                                                                                                                                                                                                                                                                                                                                                                                                                                                                   |
| 6,0  | 2,4                                                      | M3                                                                                                                        | 30                                                                                                                                                                                                                                                                                                                                                                                                                                                                                                                                                                                                   |
| 6,0  | 2,4                                                      | M3                                                                                                                        | 40                                                                                                                                                                                                                                                                                                                                                                                                                                                                                                                                                                                                   |
| 8,0  | 3,1                                                      | M4                                                                                                                        | 6                                                                                                                                                                                                                                                                                                                                                                                                                                                                                                                                                                                                    |
| 8,0  | 3,1                                                      | M4                                                                                                                        | 8                                                                                                                                                                                                                                                                                                                                                                                                                                                                                                                                                                                                    |
| 8,0  | 3,1                                                      | M4                                                                                                                        | 10                                                                                                                                                                                                                                                                                                                                                                                                                                                                                                                                                                                                   |
| 8,0  | 3,1                                                      | M4                                                                                                                        | 16                                                                                                                                                                                                                                                                                                                                                                                                                                                                                                                                                                                                   |
|      | [mm] 5,0 5,0 5,0 6,0 6,0 6,0 6,0 6,0 6,0 8,0 8,0 8,0 8,0 | [mm] [mm] 5,0 2,0 5,0 2,0 5,0 2,0 5,0 2,0 6,0 2,4 6,0 2,4 6,0 2,4 6,0 2,4 6,0 2,4 6,0 2,4 6,0 2,4 6,0 3,1 8,0 3,1 8,0 3,1 | [mm]         [mm]           5,0         2,0         M2,5           5,0         2,0         M2,5           5,0         2,0         M2,5           5,0         2,0         M2,5           6,0         2,4         M3           8,0         3,1         M4           8,0         3,1         M4           8,0         3,1         M4           8,0         3,1         M4 |