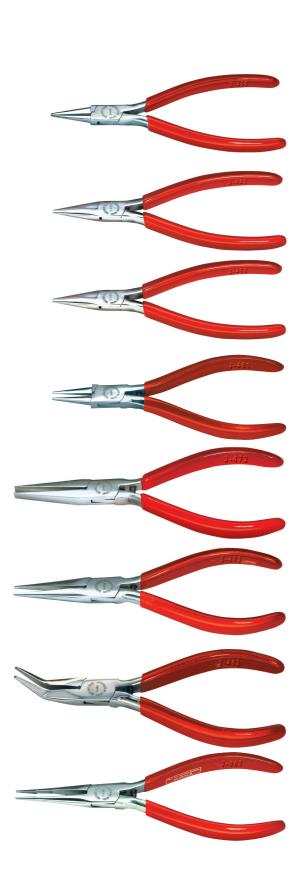

## **SLIMline**

box joint - chorme plated compression spring - transparent insulation

## ROUND-FLAT-SNIPE NOSE PLIERS

| No.                                                                    | Ler<br>mm                                                           | ngth<br>Headw                                | Finish<br>vidth                                                                                                                                 | Weight<br>g                     |
|------------------------------------------------------------------------|---------------------------------------------------------------------|----------------------------------------------|-------------------------------------------------------------------------------------------------------------------------------------------------|---------------------------------|
| Micro ro                                                               | und no                                                              | se plie                                      | ers extremely light and slim                                                                                                                    |                                 |
| 3-435-2                                                                | 120                                                                 | 9.5                                          | plain jaws                                                                                                                                      | 45                              |
| Micro fla                                                              | ıt nose                                                             | pliers                                       | extremely light and slim                                                                                                                        |                                 |
| 3-445-2                                                                | 120                                                                 | 9.5                                          | plain jaws                                                                                                                                      | 50                              |
| Micro sn                                                               | ipe nos                                                             | se plie                                      | <b>rs</b> extremely light and slim                                                                                                              |                                 |
| 3-455-2                                                                | 120                                                                 | 10                                           | plain jaws                                                                                                                                      | 50                              |
|                                                                        |                                                                     |                                              |                                                                                                                                                 |                                 |
| Round n                                                                | ose pli                                                             | ers slin                                     | n model, with compression spring and plain j                                                                                                    | aws                             |
|                                                                        | ose plic                                                            | <b>ers</b> slin                              | n model, with compression spring and plain j                                                                                                    | aws<br>70                       |
| 3-461-2                                                                | 130                                                                 | 12                                           |                                                                                                                                                 | 70                              |
| 3-461-2<br>Flat nose                                                   | 130                                                                 | 12                                           | short jaws                                                                                                                                      | 70                              |
| 3-461-2<br>Flat nose<br>3-462-2                                        | 130<br>e pliers                                                     | 12<br>slim m                                 | short jaws nodel, with compression spring and plain jaw.                                                                                        | 70<br>S                         |
| 3-461-2<br>Flat nose<br>3-462-2<br>3-472-2                             | 130<br>e pliers<br>130<br>145                                       | 12<br>slim m<br>12<br>12                     | short jaws nodel, with compression spring and plain jaws                                                                                        | 70<br>S<br>80<br>85             |
| 3-461-2<br>Flat nose<br>3-462-2<br>3-472-2<br>Snipe no                 | 130<br>e pliers<br>130<br>145                                       | 12<br>slim m<br>12<br>12                     | short jaws nodel, with compression spring and plain jawashort jaws                                                                              | 70<br>S<br>80<br>85             |
| 3-461-2<br>Flat nose<br>3-462-2<br>3-472-2                             | 130 e pliers 130 145 ose plie                                       | slim m 12 12 rs slim                         | short jaws nodel, with compression spring and plain jaws long jaws model, with compression spring and plain ja                                  | 70<br>S 80<br>85                |
| 3-461-2<br>Flat nose<br>3-462-2<br>3-472-2<br>Snipe no<br>3-463-2      | 130<br>e pliers<br>130<br>145<br>ose plie<br>130<br>145             | 12<br>slim m<br>12<br>12<br>rs slim<br>12    | short jaws nodel, with compression spring and plain jaws long jaws model, with compression spring and plain ja short jaws                       | 70<br>S<br>80<br>85<br>WS<br>75 |
| 3-461-2  Flat nose 3-462-2 3-472-2  Snipe no 3-463-2 3-473-2  Snipe no | 130<br>e pliers<br>130<br>145<br>ose plie<br>130<br>145<br>ose plie | 12 slim m 12 12 rs slim 12 12 rrs slim 12 12 | short jaws nodel, with compression spring and plain jaws long jaws model, with compression spring and plain ja short jaws                       | 70<br>S<br>80<br>85<br>WS<br>75 |
| 3-461-2  Flat nose 3-462-2 3-472-2  Snipe no 3-463-2 3-473-2  Snipe no | 130<br>e pliers<br>130<br>145<br>ose plie<br>130<br>145<br>ose plie | 12 slim m 12 12 rs slim 12 12 rrs slim 12 12 | short jaws  nodel, with compression spring and plain jaw short jaws long jaws  model, with compression spring and plain ja short jaws long jaws | 70<br>S<br>80<br>85<br>WS<br>75 |