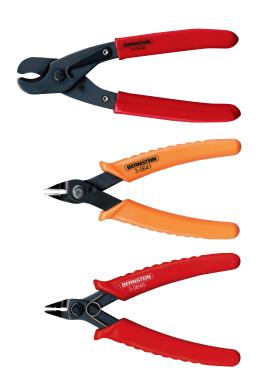

## **CUTTING TOOLS**

| . ,                                   | oaxial cat  | ole, robust execution | g   |
|---------------------------------------|-------------|-----------------------|-----|
| especially for co                     |             |                       |     |
| especially for co<br>with closed loca |             |                       |     |
| with closed loc                       | k. for cabl | ounto 10 5 mm Ø       |     |
|                                       | .,          | e up to 10.5 mm b     |     |
| <b>3-0648</b> 160                     | -           | burnished-insulated   | 150 |
| <b>3-0641</b> 130                     | -           | burnished-insulated   | 70  |