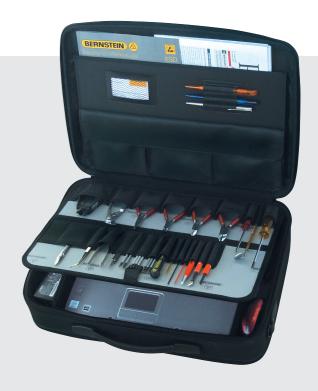

## **LAPTOP 3200 ELECTRONIC SERVICE CASE**

The professional combination of Laptop Bag and Tool Case

Elegant Laptop and Tool Case made from black nylon, with inside pad and reinforced frame. The bag is divided in 2 zip-fastener bags and has loops on both sides for attaching the shoulder strap. The tray in the upper zip-fastener bag is prepared for the arrangement of a Laptop, together with the necessary accessories, e.g. connector cable, power supply and mouse. The lid of this bag is provided with several pockets for CDs, USB-sticks, writing utensils and documentations. The design 3200 additionally is equipped with a tool tray accurately arranged with 28 special tools. This removable tray is fastened in the case as a swivel-tool-tray with hook-and-loop tape. The bottom zip-fastener bag, with 3 partitions, is mainly provided for documents and literatures.