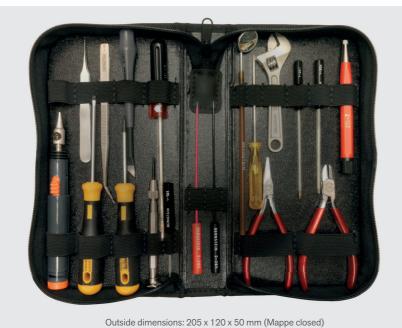

3200 BERNSTEIN LAPTOP with tool tray, with tool set 3215 BERNSTEIN LAPTOP with tool tray, without tool set

**DEERNSTEIN LAPTOP** without tool tray, without tool set 3255

| No.     | Description of individual tools                                                                                                                                                | No.     | Description of individual tools                                                                                               |
|---------|--------------------------------------------------------------------------------------------------------------------------------------------------------------------------------|---------|-------------------------------------------------------------------------------------------------------------------------------|
| 1-151   | Adjusting screwdriver, blade 40 x 3 mm                                                                                                                                         | 3-565   | Water pump pliers, 130 mm, chrome-plated                                                                                      |
| 2-126   | Desoldering bar, slotted at one end, nickel-plated, insulated,                                                                                                                 | 4-407   | Retaining screwdriver, 110 x 4 mm                                                                                             |
| 2-127   | with plastic handle  Tin knife with pointed, sharp blade, high quality steel, for cutting                                                                                      | 4-523   | Electricians screwdriver with multi component handle, blade from chrome vanadium, chrome-plated, with black tip, 100 x 4.0 mm |
|         | circuit paths and for burring                                                                                                                                                  | 4-901   | ESD handle with brass clamping sleeve                                                                                         |
| 2-166   | Glass fibre contact cleaner brush with rotary mechanism, plastic casing                                                                                                        | 4-905   | Hexagon blade widths 1.5 / 3.0 mm, matt chrome-plated, black tip                                                              |
| 2-265   | 2 Test prods, red and black, extremely slim, pointed and flexible,<br>blade made from 1 mm steel wire                                                                          | 4-906   | Hexagon blade as above, widths 2.0 / 3.5 mm                                                                                   |
| 2-275   | Repair mirror, 21 mm Ø, with handle, 180 mm long                                                                                                                               | 4-907   | Hexagon blade as above, widths 2.5 / 4.0 mm                                                                                   |
|         |                                                                                                                                                                                | 4-911   | Hexagon blade as above, cross-recess PH 000 / PH 00                                                                           |
| 2-601   | IC tweezers, nickel-plated, 125 mm, for gripping, inserting and removing IC's                                                                                                  | 4-912   | Hexagon blade as above, cross-recess PH 0 / PH 1                                                                              |
| 2-620   | PLCC extractor for easy removal of plug-in PLCC's                                                                                                                              | 4-921   | Hexagon blade as above, TORX T 5 / T 6                                                                                        |
| 3-127-2 | SLIM-line, 115 mm, for soft wire up to 1.5 mm, extremely slim head, box joint, compression spring, chrome-plated,                                                              | 4-922 L | Hexagon blade as above, TORX T 7 / T 8, with bore hole                                                                        |
|         |                                                                                                                                                                                | 4-923 L | Hexagon blade as above, TORX T 9 / T 10, with bore hole                                                                       |
| 3-128-2 | with transparent insulation  SLIM-line oblique top cutters, 120 mm, for soft Wire 2.0 mm, slim head, box joint, compression spring, chrome plated, with transparent insulation | 5-051   | SMD-tweezers, 115 mm, straight, pointed, anti-magnetic, stainless, matt finish, acid-resisting                                |
|         |                                                                                                                                                                                | 5-107   | Engineers steel tweezers with bent tips, 150 mm, nickel-plated                                                                |
| 3-445-2 | Micro flat nose pliers, 120 mm, extremely slim, box joint, chrome-plated, with transparent insulation                                                                          | 5-301   | Special scissors for cutting sheet-metal and wires, with serration, extremely slim, 110 mm, nickel-plated                     |
| 3-481-2 | Super nose pliers, 120 mm, angled box joint, chrome-plated, with transparent insulation                                                                                        |         |                                                                                                                               |